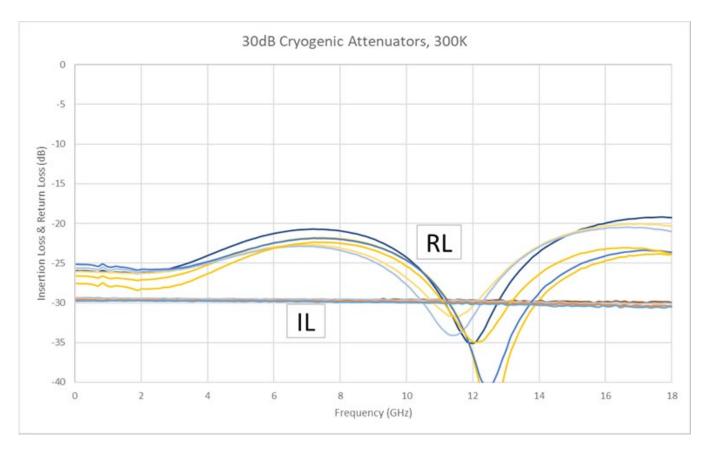

## Measured Data (typical)

Ø 0.089 THRU MOUNTING HOLES

Made in the USA Sales@QuantumMicrowave.com

| Parameter                                  | Specification                    | Notes |
|--------------------------------------------|----------------------------------|-------|
| Frequency Range                            | DC to 18 GHz                     |       |
| Attenuation Setting @5GHz                  | +/- 0.5 dB or +/-5% (greater of) |       |
| Insertion Loss variation with<br>frequency | <1.0 dB                          |       |
| Return Loss, all models                    | -23 dB typical                   |       |
| Connectors                                 | SMPS Female                      |       |
| Max Power Handling                         | 100 mW                           |       |