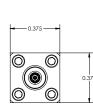

## Measured Data (typical)

Ø 0.089 THRU MOUNTING HOLES

Made in the USA Sales@QuantumMicrowave.com