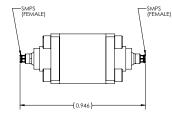

## QMC-CRYOATTF-30SMPS QuantumMicrowave.com

Specifications:

- Crystalline Quartz Cryogenic Attenuator
- Non-Magnetic
- Capable of operation at 10mK
- Attenuation: 30 dB
- Frequency: DC to 18 GHz
- Return Loss: -23 dB
- Max Power: 100mW
- Connectors: SMPS Female
- NiCr on crystalline 5 mil quartz
- Non-superconducting microstrip pad
- Stackable mechanical design
- Housing: Gold Plated OFHC Copper
- All connector varieties available in male and female:
- 2.92 mm, SMA, SMP, SMPM, SMPS
- All connectors are field replaceable and swappable

| Parameter                                  | Specification                    | Notes |
|--------------------------------------------|----------------------------------|-------|
| Frequency Range                            | DC to 18 GHz                     |       |
| Attenuation Setting @5GHz                  | +/- 0.5 dB or +/-5% (greater of) |       |
| Insertion Loss variation with<br>frequency | <1.0 dB                          |       |
| Return Loss, all models                    | -23 dB typical                   |       |
| Connectors                                 | SMPS Female                      |       |
| Max Power Handling                         | 100 mW                           |       |