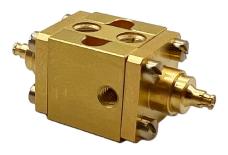

## QMC-CRYOATTF-30SMPS QuantumMicrowave.com

Specifications:

- Crystalline Quartz Cryogenic Attenuator
- Non-Magnetic
- Capable of operation at 10mK
- Attenuation: 30 dB
- Frequency: DC to 18 GHz
- Return Loss: -23 dB
- Max Power: 100mW
- Connectors: SMPS Female
- NiCr on crystalline 5 mil quartz
- Non-superconducting microstrip pad
- Stackable mechanical design
- Housing: Gold Plated OFHC Copper
- All connector varieties available in male and female:
- 2.92 mm, SMA, SMP, SMPM, SMPS
- All connectors are field replaceable and swappable