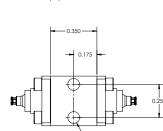

## QMC-CRYOATTF-30SMPS QuantumMicrowave.com

Specifications:

- Crystalline Quartz Cryogenic Attenuator
- Non-Magnetic
- Capable of operation at 10mK
- Attenuation: 30 dB
- Frequency: DC to 18 GHz
- Return Loss: -23 dB
- Max Power: 100mW
- Connectors: SMPS Female
- NiCr on crystalline 5 mil quartz
- Non-superconducting microstrip pad
- Stackable mechanical design
- Housing: Gold Plated OFHC Copper
- All connector varieties available in male and female:
- 2.92 mm, SMA, SMP, SMPM, SMPS
- All connectors are field replaceable and swappable

## Measured Data (typical)

Ø 0.089 THRU MOUNTING HOLES

Made in the USA Sales@QuantumMicrowave.com