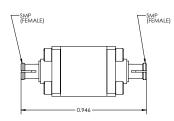

## QMC-CRYOATTF-20SMP QuantumMicrowave.com

Specifications:

- Crystalline Quartz Cryogenic Attenuator
- Non-Magnetic
- Capable of operation at 10mK
- Attenuation: 20 dB
- Frequency: DC to 18 GHz
- Return Loss: -23 dB
- Max Power: 100mW
- Connectors: SMP Female
- NiCr on crystalline 5 mil quartz
- Non-superconducting microstrip pad
- Stackable mechanical design
- Housing: Gold Plated OFHC Copper
- All connector varieties available in male and female:
- 2.92 mm, SMA, SMP, SMPM, SMPS
- All connectors are field replaceable and swappable

| Parameter                                  | Specification                    | Notes |
|--------------------------------------------|----------------------------------|-------|
| Frequency Range                            | DC to 18 GHz                     |       |
| Attenuation Setting @5GHz                  | +/- 0.5 dB or +/-5% (greater of) |       |
| Insertion Loss variation with<br>frequency | <1.0 dB                          |       |
| Return Loss, all models                    | -23 dB typical                   |       |
| Connectors                                 | SMP Female                       |       |
| Max Power Handling                         | 100 mW                           |       |