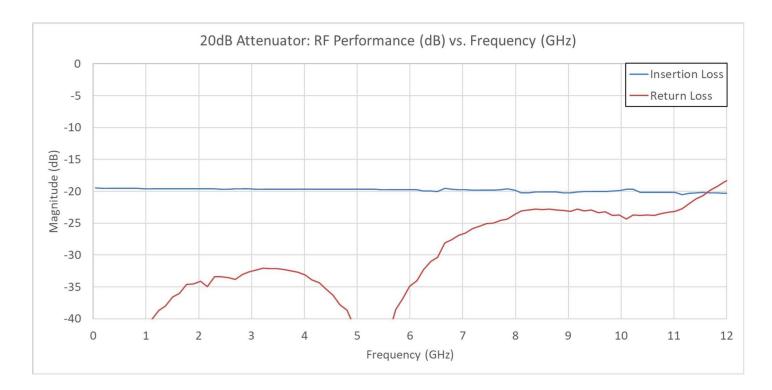

connectors are field replaceable and swappable

| Parameter                                  | Specification                    | Notes |
|--------------------------------------------|----------------------------------|-------|
| Frequency Range                            | DC to 18 GHz                     |       |
| Attenuation Setting @5GHz                  | +/- 0.5 dB or +/-5% (greater of) |       |
| Insertion Loss variation with<br>frequency | <1.0 dB                          |       |
| Return Loss, all models                    | -23 dB typical                   |       |
| Connectors                                 | SMP Female                       |       |
| Max Power Handling                         | 100 mW                           |       |



## Measured Data (typical)

















Made in the USA Sales@QuantumMicrowave.com