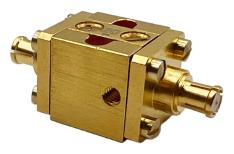

## QMC-CRYOATTF-20SMP QuantumMicrowave.com

Specifications:

- Crystalline Quartz Cryogenic Attenuator
- Non-Magnetic
- Capable of operation at 10mK
- Attenuation: 20 dB
- Frequency: DC to 18 GHz
- Return Loss: -23 dB
- Max Power: 100mW
- Connectors: SMP Female
- NiCr on crystalline 5 mil quartz
- Non-superconducting microstrip pad
- Stackable mechanical design
- Housing: Gold Plated OFHC Copper
- All connector varieties available in male and female:
- 2.92 mm, SMA, SMP, SMPM, SMPS
- All connectors are field replaceable and swappable