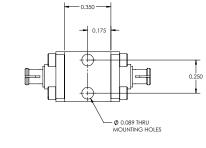

## QMC-CRYOATTF-20SMP QuantumMicrowave.com

Specifications:

- Crystalline Quartz Cryogenic Attenuator
- Non-Magnetic
- Capable of operation at 10mK
- Attenuation: 20 dB
- Frequency: DC to 18 GHz
- Return Loss: -23 dB
- Max Power: 100mW
- Connectors: SMP Female
- NiCr on crystalline 5 mil quartz
- Non-superconducting microstrip pad
- Stackable mechanical design
- Housing: Gold Plated OFHC Copper
- All connector varieties available in male and female:
- 2.92 mm, SMA, SMP, SMPM, SMPS
- All connectors are field replaceable and swappable