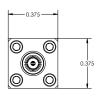

## QMC-CRYOATTF-20SMP QuantumMicrowave.com

Specifications:

- Crystalline Quartz Cryogenic Attenuator
- Non-Magnetic
- Capable of operation at 10mK
- Attenuation: 20 dB
- Frequency: DC to 18 GHz
- Return Loss: -23 dB
- Max Power: 100mW
- Connectors: SMP Female
- NiCr on crystalline 5 mil quartz
- Non-superconducting microstrip pad
- Stackable mechanical design
- Housing: Gold Plated OFHC Copper
- All connector varieties available in male and female:
- 2.92 mm, SMA, SMP, SMPM, SMPS
- All connectors are field replaceable and swappable