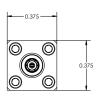

## QMC-CRYOATTF-10SMPM QuantumMicrowave.com

Specifications:

- Crystalline Quartz Cryogenic Attenuator
- Non-Magnetic
- Capable of operation at 10mK
- Attenuation: 10 dB
- Frequency: DC to 18 GHz
- Return Loss: -23 dB
- Max Power: 100mW
- Connectors: SMPM Female
- NiCr on crystalline 5 mil quartz
- Non-superconducting microstrip pad
- Stackable mechanical design
- Housing: Gold Plated OFHC Copper
- All connector varieties available in male and female:
- 2.92 mm, SMA, SMP, SMPM, SMPS
- All connectors are field replaceable and swappable

| Parameter                     | Specification                    | Notes |
|-------------------------------|----------------------------------|-------|
| Frequency Range               | DC to 18 GHz                     |       |
| Attenuation Setting @5GHz     | +/- 0.5 dB or +/-5% (greater of) |       |
| Insertion Loss variation with | <1.0 dB                          |       |
| frequency                     |                                  |       |
| Return Loss, all models       | -23 dB typical                   |       |
| Connectors                    | SMPM Female                      |       |
| Max Power Handling            | 100 mW                           |       |