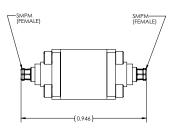

## QMC-CRYOATTF-10SMPM QuantumMicrowave.com

Specifications:

- Crystalline Quartz Cryogenic Attenuator
- Non-Magnetic
- Capable of operation at 10mK
- Attenuation: 10 dB
- Frequency: DC to 18 GHz
- Return Loss: -23 dB
- Max Power: 100mW
- Connectors: SMPM Female
- NiCr on crystalline 5 mil quartz
- Non-superconducting microstrip pad
- Stackable mechanical design
- Housing: Gold Plated OFHC Copper
- All connector varieties available in male and female:
- 2.92 mm, SMA, SMP, SMPM, SMPS
- All connectors are field replaceable and swappable

| Parameter                     | Specification                    | Notes |
|-------------------------------|----------------------------------|-------|
| Frequency Range               | DC to 18 GHz                     |       |
| Attenuation Setting @5GHz     | +/- 0.5 dB or +/-5% (greater of) |       |
| Insertion Loss variation with | <1.0 dB                          |       |
| frequency                     |                                  |       |
| Return Loss, all models       | -23 dB typical                   |       |
| Connectors                    | SMPM Female                      |       |
| Max Power Handling            | 100 mW                           |       |