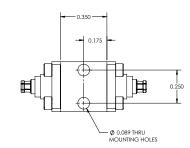

## QMC-CRYOATTF-10SMPM QuantumMicrowave.com

Specifications:

- Crystalline Quartz Cryogenic Attenuator
- Non-Magnetic
- Capable of operation at 10mK
- Attenuation: 10 dB
- Frequency: DC to 18 GHz
- Return Loss: -23 dB
- Max Power: 100mW
- Connectors: SMPM Female
- NiCr on crystalline 5 mil quartz
- Non-superconducting microstrip pad
- Stackable mechanical design
- Housing: Gold Plated OFHC Copper
- All connector varieties available in male and female:
- 2.92 mm, SMA, SMP, SMPM, SMPS
- All connectors are field replaceable and swappable

| Parameter                     | Specification                    | Notes |
|-------------------------------|----------------------------------|-------|
| Frequency Range               | DC to 18 GHz                     |       |
| Attenuation Setting @5GHz     | +/- 0.5 dB or +/-5% (greater of) |       |
| Insertion Loss variation with | <1.0 dB                          |       |
| frequency                     |                                  |       |
| Return Loss, all models       | -23 dB typical                   |       |
| Connectors                    | SMPM Female                      |       |
| Max Power Handling            | 100 mW                           |       |