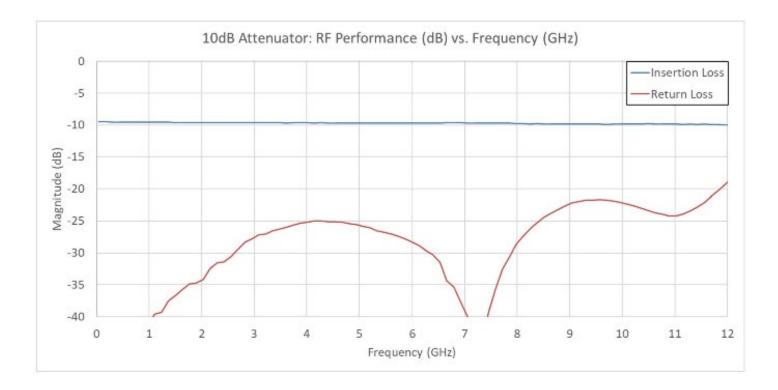

## Measured Data (typical)

Made in the USA Sales@QuantumMicrowave.com

| Parameter                     | Specification                    | Notes |
|-------------------------------|----------------------------------|-------|
| Frequency Range               | DC to 18 GHz                     |       |
| Attenuation Setting @5GHz     | +/- 0.5 dB or +/-5% (greater of) |       |
| Insertion Loss variation with | <1.0 dB                          |       |
| frequency                     |                                  |       |
| Return Loss, all models       | -23 dB typical                   |       |
| Connectors                    | SMPM Female                      |       |
| Max Power Handling            | 100 mW                           |       |