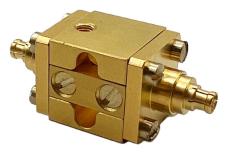

## QMC-CRYOATTF-10SMPM QuantumMicrowave.com

Specifications:

- Crystalline Quartz Cryogenic Attenuator
- Non-Magnetic
- Capable of operation at 10mK
- Attenuation: 10 dB
- Frequency: DC to 18 GHz
- Return Loss: -23 dB
- Max Power: 100mW
- Connectors: SMPM Female
- NiCr on crystalline 5 mil quartz
- Non-superconducting microstrip pad
- Stackable mechanical design
- Housing: Gold Plated OFHC Copper
- All connector varieties available in male and female:
- 2.92 mm, SMA, SMP, SMPM, SMPS
- All connectors are field replaceable and swappable