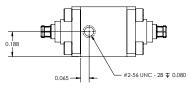

## QMC-CRYOATTF-10SMPM QuantumMicrowave.com

Specifications:

- Crystalline Quartz Cryogenic Attenuator
- Non-Magnetic
- Capable of operation at 10mK
- Attenuation: 10 dB
- Frequency: DC to 18 GHz
- Return Loss: -23 dB
- Max Power: 100mW
- Connectors: SMPM Female
- NiCr on crystalline 5 mil quartz
- Non-superconducting microstrip pad
- Stackable mechanical design
- Housing: Gold Plated OFHC Copper
- All connector varieties available in male and female:
- 2.92 mm, SMA, SMP, SMPM, SMPS
- All connectors are field replaceable and swappable