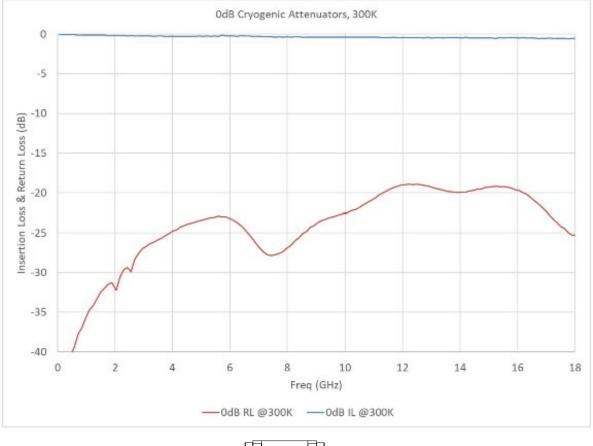

| Parameter                     | Specification                    | Notes |
|-------------------------------|----------------------------------|-------|
| Frequency Range               | DC to 18 GHz                     |       |
| Attenuation Setting @5GHz     | +/- 0.5 dB or +/-5% (greater of) |       |
| Insertion Loss variation with | <1.0 dB                          |       |
| frequency                     |                                  |       |
| Return Loss, all models       | -23 dB typical                   |       |
| Connectors                    | SMPM Female                      |       |
| Max Power Handling            | 100 mW                           |       |

## Measured Data (typical)

Made in the USA Sales@QuantumMicrowave.com