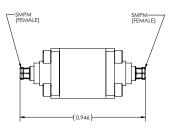

## QMC-CRYOATTF-00SMPM QuantumMicrowave.com

Specifications:

- Crystalline Quartz Cryogenic Attenuator
- Non-Magnetic
- Capable of operation at 10mK
- Attenuation: 0 dB
- Frequency: DC to 18 GHz
- Return Loss: -23 dB
- Max Power: 100mW
- Connectors: SMPM Female
- NiCr on crystalline 5 mil quartz
- Non-superconducting microstrip pad
- Stackable mechanical design
- Housing: Gold Plated OFHC Copper
- All connector varieties available in male and female:
- 2.92 mm, SMA, SMP, SMPM, SMPS
- All connectors are field replaceable and swappable

| Parameter                     | Specification                    | Notes |
|-------------------------------|----------------------------------|-------|
| Frequency Range               | DC to 18 GHz                     |       |
| Attenuation Setting @5GHz     | +/- 0.5 dB or +/-5% (greater of) |       |
| Insertion Loss variation with | <1.0 dB                          |       |
| frequency                     |                                  |       |
| Return Loss, all models       | -23 dB typical                   |       |
| Connectors                    | SMPM Female                      |       |
| Max Power Handling            | 100 mW                           |       |