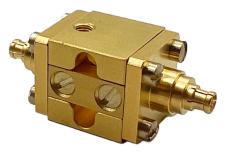

## QMC-CRYOATTF-00SMPM QuantumMicrowave.com

Specifications:

- Crystalline Quartz Cryogenic Attenuator
- Non-Magnetic
- Capable of operation at 10mK
- Attenuation: 0 dB
- Frequency: DC to 18 GHz
- Return Loss: -23 dB
- Max Power: 100mW
- Connectors: SMPM Female
- NiCr on crystalline 5 mil quartz
- Non-superconducting microstrip pad
- Stackable mechanical design
- Housing: Gold Plated OFHC Copper
- All connector varieties available in male and female:
- 2.92 mm, SMA, SMP, SMPM, SMPS
- All connectors are field replaceable and swappable