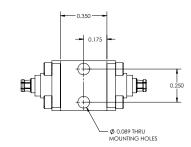

## QMC-CRYOATTF-00SMPM QuantumMicrowave.com

Specifications:

- Crystalline Quartz Cryogenic Attenuator
- Non-Magnetic
- Capable of operation at 10mK
- Attenuation: 0 dB
- Frequency: DC to 18 GHz
- Return Loss: -23 dB
- Max Power: 100mW
- Connectors: SMPM Female
- NiCr on crystalline 5 mil quartz
- Non-superconducting microstrip pad
- Stackable mechanical design
- Housing: Gold Plated OFHC Copper
- All connector varieties available in male and female:
- 2.92 mm, SMA, SMP, SMPM, SMPS
- All connectors are field replaceable and swappable

| Parameter                     | Specification                    | Notes |
|-------------------------------|----------------------------------|-------|
| Frequency Range               | DC to 18 GHz                     |       |
| Attenuation Setting @5GHz     | +/- 0.5 dB or +/-5% (greater of) |       |
| Insertion Loss variation with | <1.0 dB                          |       |
| frequency                     |                                  |       |
| Return Loss, all models       | -23 dB typical                   |       |
| Connectors                    | SMPM Female                      |       |
| Max Power Handling            | 100 mW                           |       |