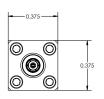

## QMC-CRYOATTF-00SMPM QuantumMicrowave.com

Specifications:

- Crystalline Quartz Cryogenic Attenuator
- Non-Magnetic
- Capable of operation at 10mK
- Attenuation: 0 dB
- Frequency: DC to 18 GHz
- Return Loss: -23 dB
- Max Power: 100mW
- Connectors: SMPM Female
- NiCr on crystalline 5 mil quartz
- Non-superconducting microstrip pad
- Stackable mechanical design
- Housing: Gold Plated OFHC Copper
- All connector varieties available in male and female:
- 2.92 mm, SMA, SMP, SMPM, SMPS
- All connectors are field replaceable and swappable

| Parameter                     | Specification                    | Notes |
|-------------------------------|----------------------------------|-------|
| Frequency Range               | DC to 18 GHz                     |       |
| Attenuation Setting @5GHz     | +/- 0.5 dB or +/-5% (greater of) |       |
| Insertion Loss variation with | <1.0 dB                          |       |
| frequency                     |                                  |       |
| Return Loss, all models       | -23 dB typical                   |       |
| Connectors                    | SMPM Female                      |       |
| Max Power Handling            | 100 mW                           |       |