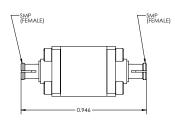

## QMC-CRYOATTF-00SMP QuantumMicrowave.com

Specifications:

- Crystalline Quartz Cryogenic Attenuator
- Non-Magnetic
- Capable of operation at 10mK
- Attenuation: 0 dB
- Frequency: DC to 18 GHz
- Return Loss: -23 dB typical
- Max Power: 100mW
- Connectors: SMP Female
- NiCr on crystalline 5 mil quartz
- Non-superconducting microstrip pad
- Stackable mechanical design
- Housing: Gold Plated OFHC Copper
- All connector varieties available in male and female:
- 2.92 mm, SMA, SMP, SMPM, SMPS
- All connectors are field replaceable and swappable

| Parameter                                  | Specification                    | Notes |
|--------------------------------------------|----------------------------------|-------|
| Frequency Range                            | DC to 18 GHz                     |       |
| Attenuation Setting @5GHz                  | +/- 0.5 dB or +/-5% (greater of) |       |
| Insertion Loss variation with<br>frequency | <1.0 dB                          |       |
| Return Loss, all models                    | -23 dB typical                   |       |
| Connectors                                 | SMP Female                       |       |
| Max Power Handling                         | 100 mW                           |       |