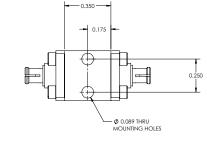

## QMC-CRYOATTF-00SMP QuantumMicrowave.com

Specifications:

- Crystalline Quartz Cryogenic Attenuator
- Non-Magnetic
- Capable of operation at 10mK
- Attenuation: 0 dB
- Frequency: DC to 18 GHz
- Return Loss: -23 dB typical
- Max Power: 100mW
- Connectors: SMP Female
- NiCr on crystalline 5 mil quartz
- Non-superconducting microstrip pad
- Stackable mechanical design
- Housing: Gold Plated OFHC Copper
- All connector varieties available in male and female:
- 2.92 mm, SMA, SMP, SMPM, SMPS
- All connectors are field replaceable and swappable