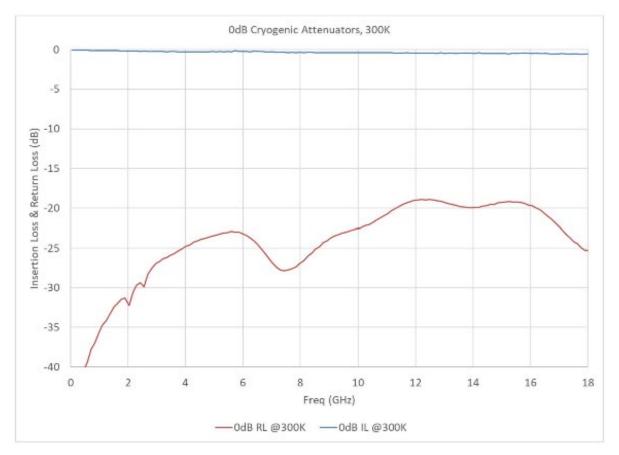

## Measured Data (typical)

Made in the USA Sales@QuantumMicrowave.com

| Parameter                                  | Specification                    | Notes |
|--------------------------------------------|----------------------------------|-------|
| Frequency Range                            | DC to 18 GHz                     |       |
| Attenuation Setting @5GHz                  | +/- 0.5 dB or +/-5% (greater of) |       |
| Insertion Loss variation with<br>frequency | <1.0 dB                          |       |
| Return Loss, all models                    | -23 dB typical                   |       |
| Connectors                                 | SMP Female                       |       |
| Max Power Handling                         | 100 mW                           |       |