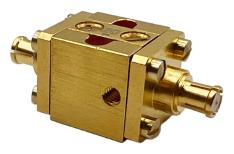

## QMC-CRYOATTF-00SMP QuantumMicrowave.com

Specifications:

- Crystalline Quartz Cryogenic Attenuator
- Non-Magnetic
- Capable of operation at 10mK
- Attenuation: 0 dB
- Frequency: DC to 18 GHz
- Return Loss: -23 dB typical
- Max Power: 100mW
- Connectors: SMP Female
- NiCr on crystalline 5 mil quartz
- Non-superconducting microstrip pad
- Stackable mechanical design
- Housing: Gold Plated OFHC Copper
- All connector varieties available in male and female:
- 2.92 mm, SMA, SMP, SMPM, SMPS
- All connectors are field replaceable and swappable