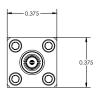

## QMC-CRYOATTF-00SMP QuantumMicrowave.com

Specifications:

- Crystalline Quartz Cryogenic Attenuator
- Non-Magnetic
- Capable of operation at 10mK
- Attenuation: 0 dB
- Frequency: DC to 18 GHz
- Return Loss: -23 dB typical
- Max Power: 100mW
- Connectors: SMP Female
- NiCr on crystalline 5 mil quartz
- Non-superconducting microstrip pad
- Stackable mechanical design
- Housing: Gold Plated OFHC Copper
- All connector varieties available in male and female:
- 2.92 mm, SMA, SMP, SMPM, SMPS
- All connectors are field replaceable and swappable