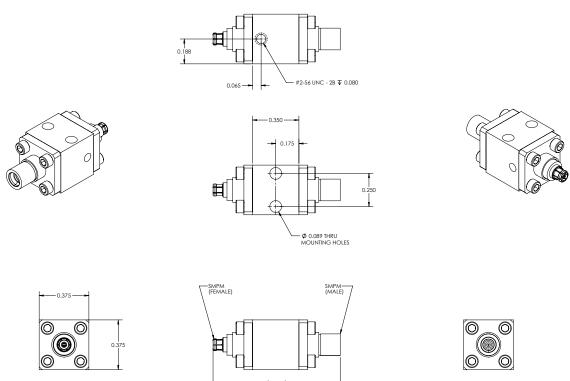

## QMC-CRYOATT-30SMPM QuantumMicrowave.com

## Specifications:

- · Crystalline Quartz Cryogenic Attenuator
- Non-Magnetic
- Capable of operation at 10mK
- Attenuation: 30 dB
- Frequency: DC to 18 GHz
- Return Loss: -23 dBMax Power: 100mW
- Connectors: SMPM Male and SMPM Female
- NiCr on crystalline 5 mil quartz
- Non-superconducting microstrip pad
- Stackable mechanical design
- Housing: Gold Plated OFHC Copper
- All connector varieties available in male and female:
- 2.92 mm, SMA, SMP, SMPM, SMPS
- All connectors are field replaceable and swappable

| Parameter                               | Specification                    | Notes |
|-----------------------------------------|----------------------------------|-------|
| Frequency Range                         | DC to 18 GHz                     |       |
| Attenuation Setting @5GHz               | +/- 0.5 dB or +/-5% (greater of) |       |
| Insertion Loss variation with frequency | <1.0 dB                          |       |
| Return Loss, all models                 | -23 dB typical                   |       |
| Connectors                              | SMPM Male and SMPM Female        |       |
| Max Power Handling                      | 100 mW                           |       |