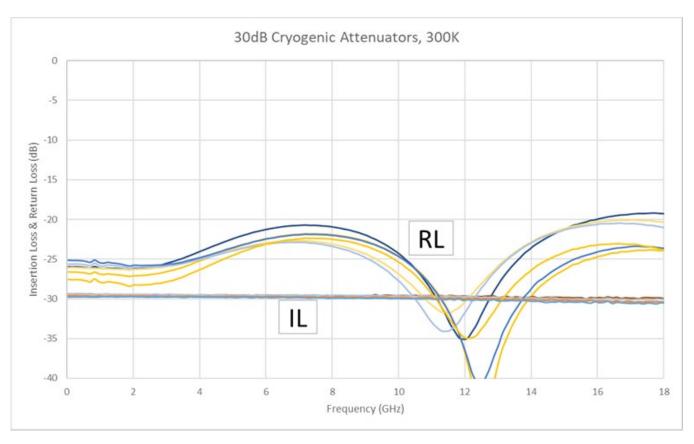

SMP, SMPM, SMPS
- All connectors are field replaceable and swappable





| Parameter                               | Specification                    | Notes |
|-----------------------------------------|----------------------------------|-------|
| Frequency Range                         | DC to 18 GHz                     |       |
| Attenuation Setting @5GHz               | +/- 0.5 dB or +/-5% (greater of) |       |
| Insertion Loss variation with frequency | <1.0 dB                          |       |
| Return Loss, all models                 | -23 dB typical                   |       |
| Connectors                              | SMPM Male and SMPM Female        |       |
| Max Power Handling                      | 100 mW                           |       |

## Measured Data (typical)





Made in the USA 

☑ Sales@QuantumMicrowave.com