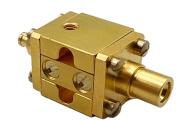

## QMC-CRYOATT-30SMPM QuantumMicrowave.com

## Specifications:

- · Crystalline Quartz Cryogenic Attenuator
- Non-Magnetic
- Capable of operation at 10mK
- Attenuation: 30 dB
- Frequency: DC to 18 GHz
- Return Loss: -23 dBMax Power: 100mW
- Connectors: SMPM Male and SMPM Female
- NiCr on crystalline 5 mil quartz
- Non-superconducting microstrip pad
- Stackable mechanical design
- Housing: Gold Plated OFHC Copper
- All connector varieties available in male and female:
- 2.92 mm, SMA, SMP, SMPM, SMPS
- All connectors are field replaceable and swappable