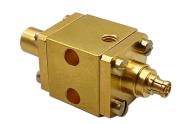

## QMC-CRYOATT-30SMPM QuantumMicrowave.com

## Specifications:

- · Crystalline Quartz Cryogenic Attenuator
- Non-Magnetic
- Capable of operation at 10mK
- Attenuation: 30 dB
- Frequency: DC to 18 GHz
- Return Loss: -23 dBMax Power: 100mW
- Connectors: SMPM Male and SMPM Female
- NiCr on crystalline 5 mil quartz
- Non-superconducting microstrip pad
- Stackable mechanical design
- Housing: Gold Plated OFHC Copper
- All connector varieties available in male and female:
- 2.92 mm, SMA, SMP, SMPM, SMPS
- All connectors are field replaceable and swappable