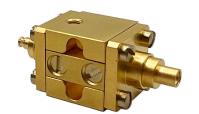

## Specifications:

- · Crystalline Quartz Cryogenic Attenuator
- Non-Magnetic
- Capable of operation at 10mK
- Attenuation: 20 dB
- Frequency: DC to 18 GHz
- Return Loss: -23 dBMax Power: 100mW
- Connectors: SMPS Male and SMPS Female
- NiCr on crystalline 5 mil quartz
- Non-superconducting microstrip pad
- Stackable mechanical design
- Housing: Gold Plated OFHC Copper
- All connector varieties available in male and female:
- 2.92 mm, SMA, SMP, SMPM, SMPS
- All connectors are field replaceable and swappable