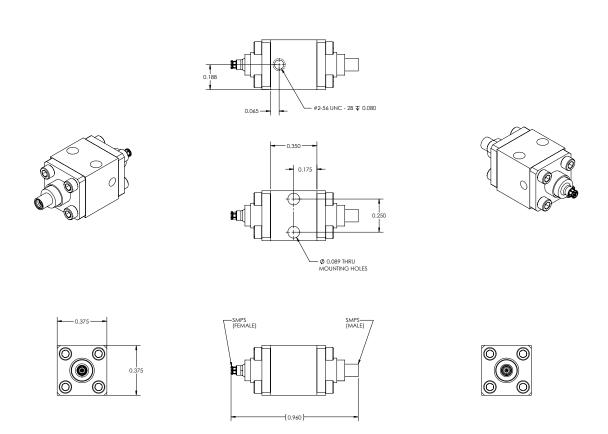

## QMC-CRYOATT-20SMPS QuantumMicrowave.com

## Specifications:

- · Crystalline Quartz Cryogenic Attenuator
- Non-Magnetic
- Capable of operation at 10mK
- Attenuation: 20 dB
- Frequency: DC to 18 GHz
- Return Loss: -23 dBMax Power: 100mW
- Connectors: SMPS Male and SMPS Female
- NiCr on crystalline 5 mil quartz
- Non-superconducting microstrip pad
- Stackable mechanical design
- Housing: Gold Plated OFHC Copper
- All connector varieties available in male and female:
- 2.92 mm, SMA, SMP, SMPM, SMPS
- All connectors are field replaceable and swappable