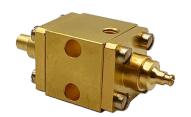

## Specifications:

- · Crystalline Quartz Cryogenic Attenuator
- Non-Magnetic
- Capable of operation at 10mK
- Attenuation: 20 dB
- Frequency: DC to 18 GHz
- Return Loss: -23 dBMax Power: 100mW
- Connectors: SMPS Male and SMPS Female
- NiCr on crystalline 5 mil quartz
- Non-superconducting microstrip pad
- Stackable mechanical design
- Housing: Gold Plated OFHC Copper
- All connector varieties available in male and female:
- 2.92 mm, SMA, SMP, SMPM, SMPS
- All connectors are field replaceable and swappable