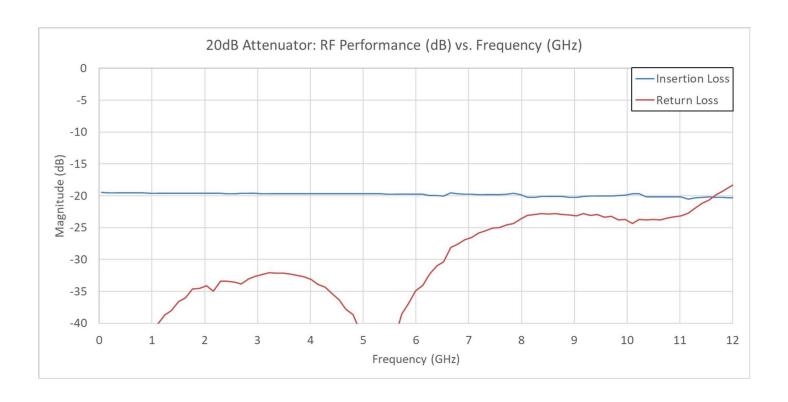

SMP, SMPM, SMPS
- All connectors are field replaceable and swappable





| Parameter                               | Specification                    | Notes |
|-----------------------------------------|----------------------------------|-------|
| Frequency Range                         | DC to 18 GHz                     |       |
| Attenuation Setting @5GHz               | +/- 0.5 dB or +/-5% (greater of) |       |
| Insertion Loss variation with frequency | <1.0 dB                          |       |
| Return Loss, all models                 | -23 dB typical                   |       |
| Connectors                              | SMPS Male and SMPS Female        |       |
| Max Power Handling                      | 100 mW                           |       |

## Measured Data (typical)





Made in the USA 

☑ Sales@QuantumMicrowave.com