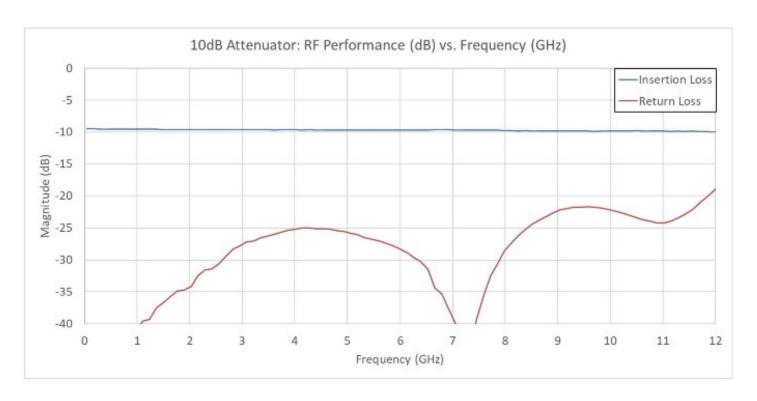

| Parameter                               | Specification                    | Notes |
|-----------------------------------------|----------------------------------|-------|
| Frequency Range                         | DC to 18 GHz                     |       |
| Attenuation Setting @5GHz               | +/- 0.5 dB or +/-5% (greater of) |       |
| Insertion Loss variation with frequency | <1.0 dB                          |       |
| Return Loss, all models                 | -23 dB typical                   |       |
| Connectors                              | SMP Male and SMP Female          |       |
| Max Power Handling                      | 100 mW                           |       |

## Measured Data (typical)

Made in the USA 

☑ Sales@QuantumMicrowave.com