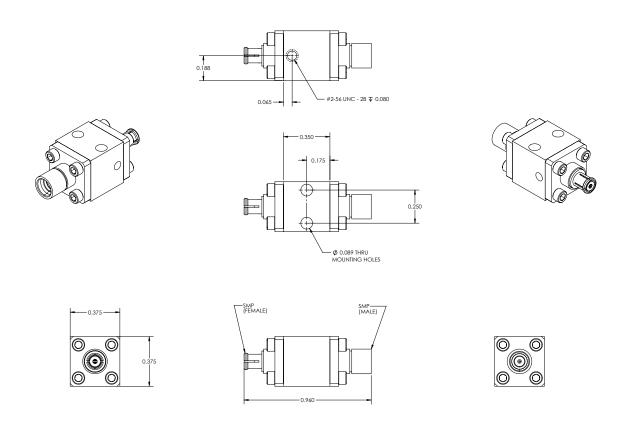

## QMC-CRYOATT-10SMP QuantumMicrowave.com

## Specifications:

- · Crystalline Quartz Cryogenic Attenuator
- Non-Magnetic
- Capable of operation at 10mK
- · Attenuation: 10 dB
- Frequency: DC to 18 GHz
- Return Loss: -23 dBMax Power: 100mW
- Connectors: SMP Male and SMP Female
- NiCr on crystalline 5 mil quartz
- Non-superconducting microstrip pad
- Stackable mechanical design
- Housing: Gold Plated OFHC Copper
- All connector varieties available in male and female:
- 2.92 mm, SMA, SMP, SMPM, SMPS
- All connectors are field replaceable and swappable

| Parameter                               | Specification                    | Notes |
|-----------------------------------------|----------------------------------|-------|
| Frequency Range                         | DC to 18 GHz                     |       |
| Attenuation Setting @5GHz               | +/- 0.5 dB or +/-5% (greater of) |       |
| Insertion Loss variation with frequency | <1.0 dB                          |       |
| Return Loss, all models                 | -23 dB typical                   |       |
| Connectors                              | SMP Male and SMP Female          |       |
| Max Power Handling                      | 100 mW                           |       |