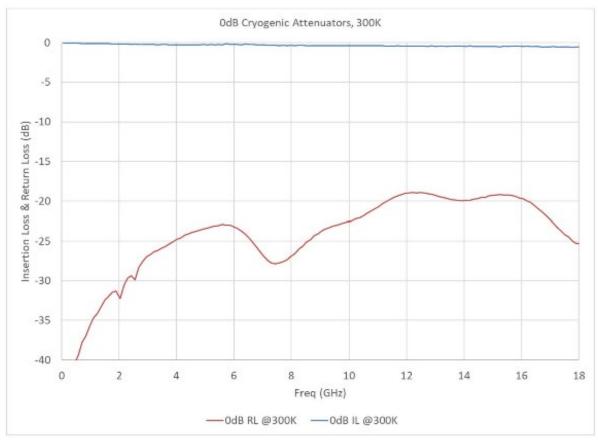

## Measured Data (typical)

Made in the USA 

☑ Sales@QuantumMicrowave.com

| Parameter                     | Specification                    | Notes |
|-------------------------------|----------------------------------|-------|
| Frequency Range               | DC to 18 GHz                     |       |
| Attenuation Setting @5GHz     | +/- 0.5 dB or +/-5% (greater of) |       |
| Insertion Loss variation with | <1.0 dB                          |       |
| frequency                     |                                  |       |
| Return Loss, all models       | -23 dB typical                   |       |
| Connectors                    | SMPS Male and SMPS Female        |       |
| Max Power Handling            | 100 mW                           |       |