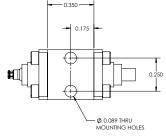

## Specifications:

- · Crystalline Quartz Cryogenic Attenuator
- Non-Magnetic
- Capable of operation at 10mK
- Attenuation: 0 dB
- Frequency: DC to 18 GHz
- Return Loss: -23 dBMax Power: 100mW
- Connectors: SMPS Male and SMPS Female
- NiCr on crystalline 5 mil quartz
- Non-superconducting microstrip pad
- · Stackable mechanical design
- · Housing: Gold Plated OFHC Copper
- All connector varieties available in male and female:
- 2.92 mm, SMA, SMP, SMPM, SMPS
- All connectors are field replaceable and swappable

| Parameter                     | Specification                    | Notes |
|-------------------------------|----------------------------------|-------|
| Frequency Range               | DC to 18 GHz                     |       |
| Attenuation Setting @5GHz     | +/- 0.5 dB or +/-5% (greater of) |       |
| Insertion Loss variation with | <1.0 dB                          |       |
| frequency                     |                                  |       |
| Return Loss, all models       | -23 dB typical                   |       |
| Connectors                    | SMPS Male and SMPS Female        |       |
| Max Power Handling            | 100 mW                           |       |