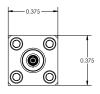

## Specifications:

- · Crystalline Quartz Cryogenic Attenuator
- Non-Magnetic
- Capable of operation at 10mK
- Attenuation: 0 dB
- Frequency: DC to 18 GHz
- Return Loss: -23 dBMax Power: 100mW
- Connectors: SMPS Male and SMPS Female
- NiCr on crystalline 5 mil quartz
- Non-superconducting microstrip pad
- · Stackable mechanical design
- · Housing: Gold Plated OFHC Copper
- All connector varieties available in male and female:
- 2.92 mm, SMA, SMP, SMPM, SMPS
- All connectors are field replaceable and swappable

| Parameter                     | Specification                    | Notes |
|-------------------------------|----------------------------------|-------|
| Frequency Range               | DC to 18 GHz                     |       |
| Attenuation Setting @5GHz     | +/- 0.5 dB or +/-5% (greater of) |       |
| Insertion Loss variation with | <1.0 dB                          |       |
| frequency                     |                                  |       |
| Return Loss, all models       | -23 dB typical                   |       |
| Connectors                    | SMPS Male and SMPS Female        |       |
| Max Power Handling            | 100 mW                           |       |