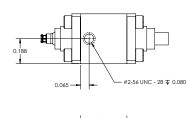

## Specifications:

- · Crystalline Quartz Cryogenic Attenuator
- Non-Magnetic
- Capable of operation at 10mK
- Attenuation: 0 dB
- Frequency: DC to 18 GHz
- Return Loss: -23 dBMax Power: 100mW
- Connectors: SMPS Male and SMPS Female
- NiCr on crystalline 5 mil quartz
- Non-superconducting microstrip pad
- · Stackable mechanical design
- · Housing: Gold Plated OFHC Copper
- All connector varieties available in male and female:
- 2.92 mm, SMA, SMP, SMPM, SMPS
- All connectors are field replaceable and swappable

| Parameter                     | Specification                    | Notes |
|-------------------------------|----------------------------------|-------|
| Frequency Range               | DC to 18 GHz                     |       |
| Attenuation Setting @5GHz     | +/- 0.5 dB or +/-5% (greater of) |       |
| Insertion Loss variation with | <1.0 dB                          |       |
| frequency                     |                                  |       |
| Return Loss, all models       | -23 dB typical                   |       |
| Connectors                    | SMPS Male and SMPS Female        |       |
| Max Power Handling            | 100 mW                           |       |