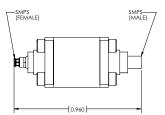

## Specifications:

- · Crystalline Quartz Cryogenic Attenuator
- Non-Magnetic
- Capable of operation at 10mK
- Attenuation: 0 dB
- Frequency: DC to 18 GHz
- Return Loss: -23 dBMax Power: 100mW
- Connectors: SMPS Male and SMPS Female
- NiCr on crystalline 5 mil quartz
- Non-superconducting microstrip pad
- · Stackable mechanical design
- · Housing: Gold Plated OFHC Copper
- All connector varieties available in male and female:
- 2.92 mm, SMA, SMP, SMPM, SMPS
- All connectors are field replaceable and swappable

| Parameter                     | Specification                    | Notes |
|-------------------------------|----------------------------------|-------|
| Frequency Range               | DC to 18 GHz                     |       |
| Attenuation Setting @5GHz     | +/- 0.5 dB or +/-5% (greater of) |       |
| Insertion Loss variation with | <1.0 dB                          |       |
| frequency                     |                                  |       |
| Return Loss, all models       | -23 dB typical                   |       |
| Connectors                    | SMPS Male and SMPS Female        |       |
| Max Power Handling            | 100 mW                           |       |