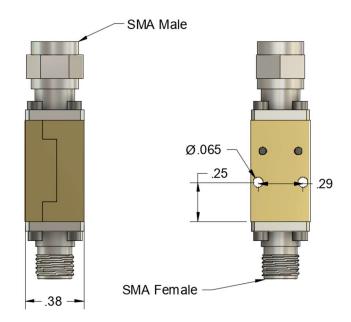

## Absorptive Cryogenic High Pass Filter P/N: QMC-HP-0513

## **PRELIMINARY PRODUCT**

This filter is design for cryogenic and room temperature operation. Constructed out of high quality gold plated OFHC Copper for cryogenic use down to 4K.

- High out of Band Rejection
- Compact design

- Low Insertion Loss
- Cryogenic functionality (down to 4K)

| Parameter         | Specification | Notes     |  |
|-------------------|---------------|-----------|--|
| Pass Band         | 5.5 to 13 GHz |           |  |
| Rejection Band    | DC to 3.5 GHz | 10 dB min |  |
| Insertion Loss    | 1.1 dB typ    |           |  |
| Return Loss       | 20 dB typ     |           |  |
| Connectors In/Out | SMA (F/M)     |           |  |
| Housing Material  | OFHC          |           |  |
| Max Input Power   | 1 W           |           |  |