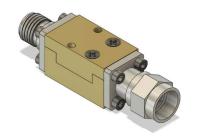

## Absorptive Cryogenic High Pass Filter P/N: QMC-HP-0513

## **PRELIMINARY PRODUCT**

This filter is design for cryogenic and room temperature operation. Constructed out of high quality gold plated OFHC Copper for cryogenic use down to 4K.

- High out of Band Rejection
- Compact design

- Low Insertion Loss
- Cryogenic functionality (down to 4K)

| Parameter         | Specification | Notes     |  |
|-------------------|---------------|-----------|--|
| Pass Band         | 5.5 to 13 GHz |           |  |
| Rejection Band    | DC to 3.5 GHz | 10 dB min |  |
| Insertion Loss    | 1.1 dB typ    |           |  |
| Return Loss       | 20 dB typ     |           |  |
| Connectors In/Out | SMA (F/M)     |           |  |
| Housing Material  | OFHC          |           |  |
| Max Input Power   | 1 W           |           |  |