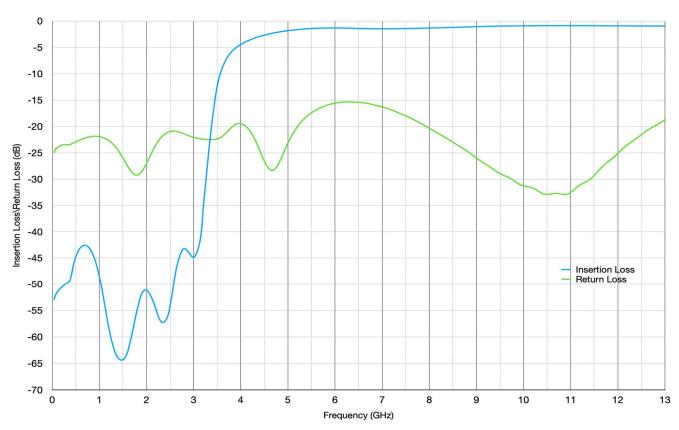

- Low Insertion Loss
- Cryogenic functionality (down to 4K)

| Parameter         | Specification | Notes     |  |
|-------------------|---------------|-----------|--|
| Pass Band         | 5.5 to 13 GHz |           |  |
| Rejection Band    | DC to 3.5 GHz | 10 dB min |  |
| Insertion Loss    | 1.1 dB typ    |           |  |
| Return Loss       | 20 dB typ     |           |  |
| Connectors In/Out | SMA (F/M)     |           |  |
| Housing Material  | OFHC          |           |  |
| Max Input Power   | 1 W           |           |  |