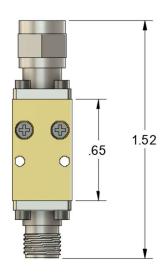

- Low Insertion Loss
- Cryogenic functionality (down to 4K)

| Parameter         | Specification | Notes     |  |
|-------------------|---------------|-----------|--|
| Pass Band         | 5.5 to 13 GHz |           |  |
| Rejection Band    | DC to 3.5 GHz | 10 dB min |  |
| Insertion Loss    | 1.1 dB typ    |           |  |
| Return Loss       | 20 dB typ     |           |  |
| Connectors In/Out | SMA (F/M)     |           |  |
| Housing Material  | OFHC          |           |  |
| Max Input Power   | 1 W           |           |  |