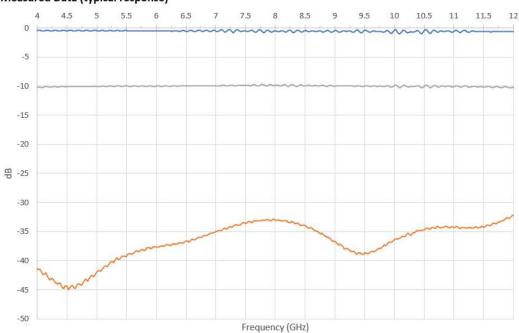

|  |
|----------------------------|------------------------------|------------------------------------------|--|
| Passband                   | 4 – 12 GHz                   |                                          |  |
| Insertion Loss             | 0.5 dB                       | 0.75 dB max                              |  |
| Input / Output Return Loss | 15 dB typ                    |                                          |  |
| Coupling                   | 10 dB                        |                                          |  |
| Directivity                | 20 dB typ                    | 15 dB min                                |  |
|                            | P00000 4 2000 € 30000 € 1000 | person a series series (CCC) (CCC) (CCC) |  |

## Measured Data (typical response)