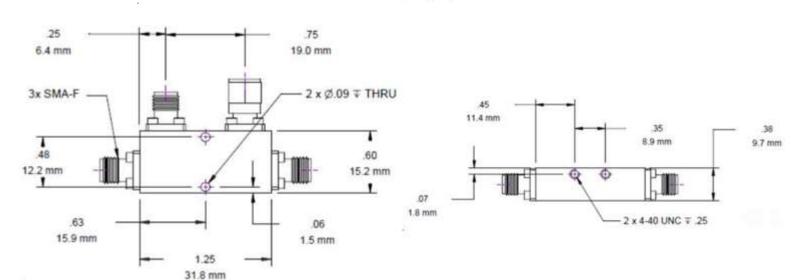

## **QMC-CRYOCOUPLER-10**

4 to 12 GHz Cryo Coupler 10 dB Cryogenic Operation Gold Plated OFHC Copper Housing Removable Thermalized 50 Ohm Termination

| Parameter                  | Specification                | Notes                                    |  |
|----------------------------|------------------------------|------------------------------------------|--|
| Passband                   | 4 – 12 GHz                   |                                          |  |
| Insertion Loss             | 0.5 dB                       | 0.75 dB max                              |  |
| Input / Output Return Loss | 15 dB typ                    |                                          |  |
| Coupling                   | 10 dB                        |                                          |  |
| Directivity                | 20 dB typ                    | 15 dB min                                |  |
|                            | P00000 4 2000 € 30000 € 1000 | person a series series (CCC) (CCC) (CCC) |  |